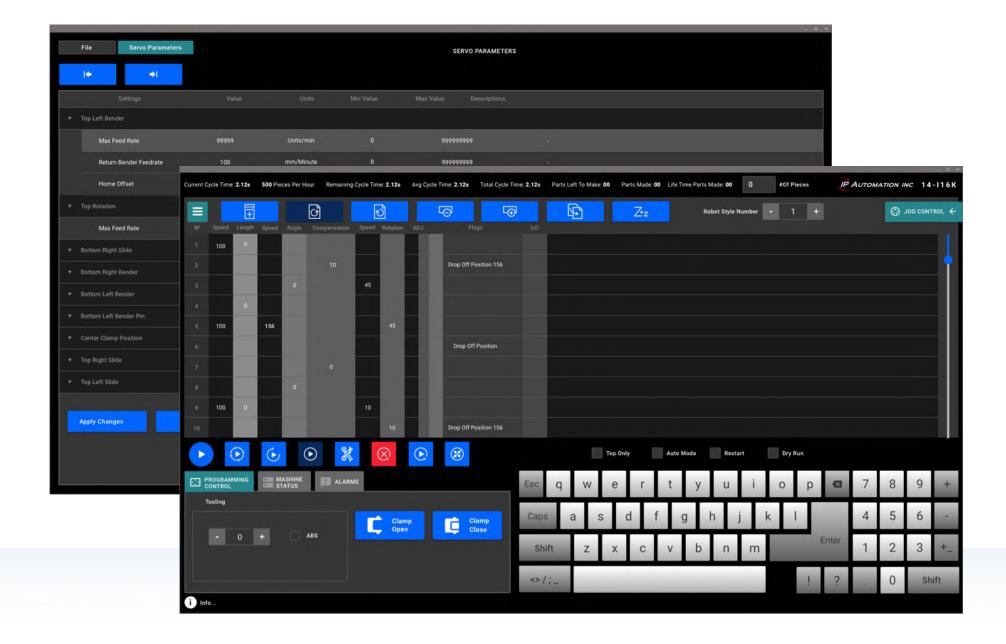

#### Intellibend

#### Wire forming machines software

Software for Dedicated high volume production machines for wire forms and sheet metal stampings. Allows to control machine, modify execution program, change position of motors on the machine. User is able to create program from scratch or modify existing, then run it on machine...

Client IP Automation Inc, USA

Industry
Machinery

Technologies WPF, Telerik, Occt