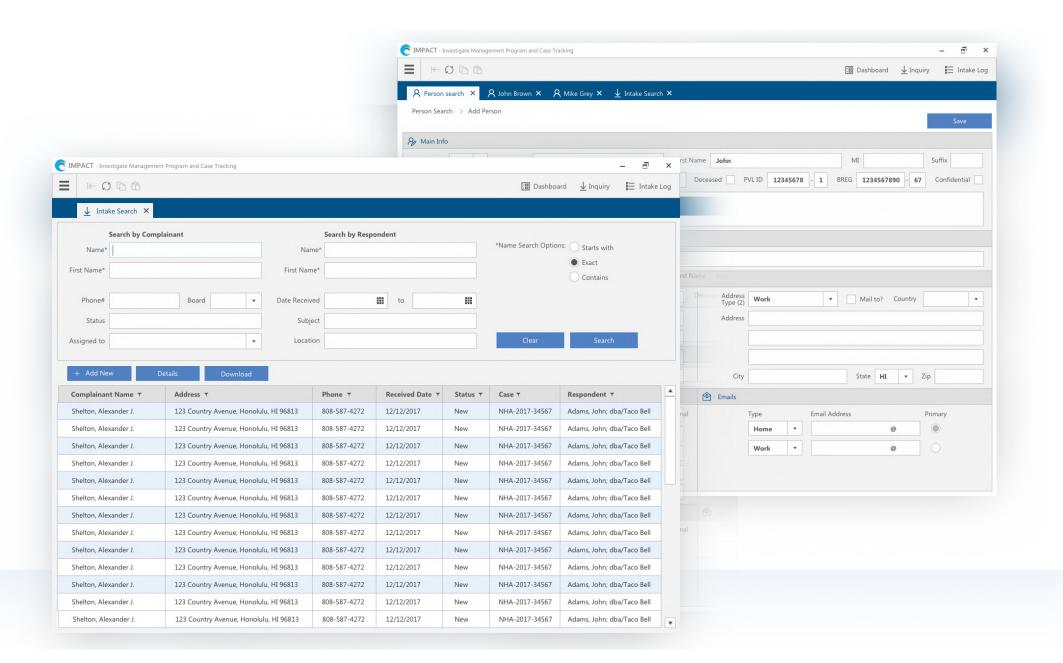

#### **Impact**

#### Investigate management and case tracking

Complaint Management system (CMS) is client-server application, the purpose of which is to track and store information about complaints and legal actions being processed by The Regulated Industries Complaints Office (RICO) by receiving, investigating, and prosecuting complaints.

Client RICO, USA

Industry
Government

Technologies WPF, Telerik, ASP.NET Web API, MS SQL