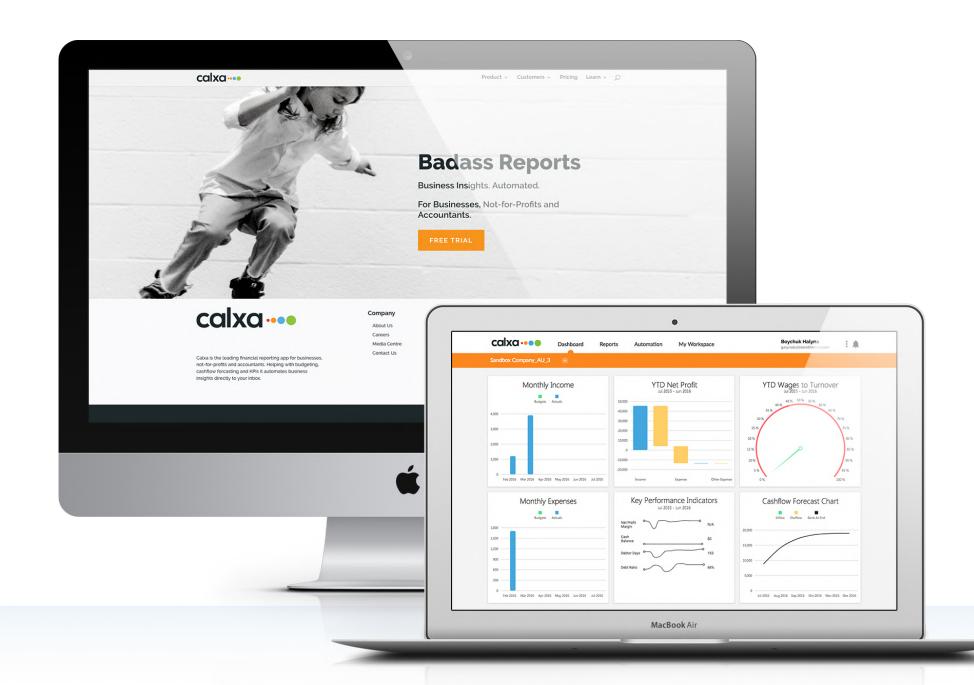

#### Calxa

#### Budgeting and forecasting software

Calxa is the leading budgeting and cashflow forecasting software for Small Businesses and Not-for-Profits throughout Australia and New Zealand. It saves time, is easy to use and delivers professional reports in a fraction of the time used in spreadsheets.

Client Calxa, Autralia

Industry
Budgeting

Technologies ASP.NET, React.js, MS SQL, Azure