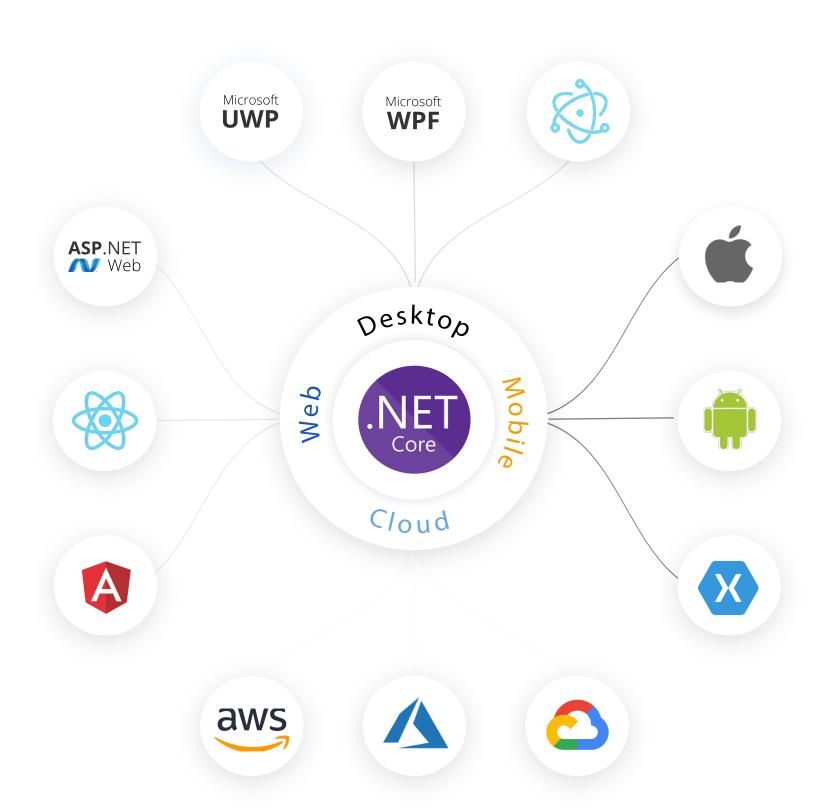

#### **KEY TECHNOLOGIES**

Being a certified Microsoft partner and backed by highly qualified and experienced .NET engineers we have garnered instrumental expertise in incorporating the latest tools and .NET development strategies to guarantee successful projects delivery of any size and complexity.

Blackthorn Vision complements technological stack with strong expertise in JavaScript, React.js, Angular, TypeScript, Electron.js, Node.js, Native iOS (Swift, Objective-C), Android (Kotlin), Xamarin, AWS and Google Cloud.